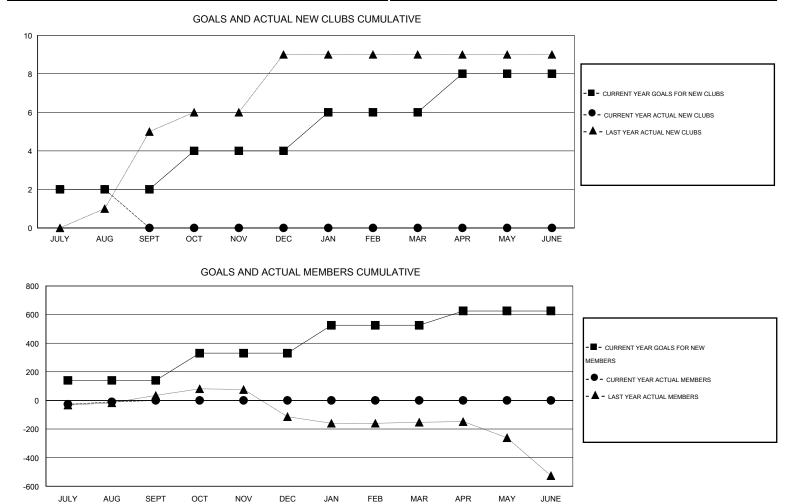

## GMT: V S Kukreja

| LOCATION INDIA | LOCATION IN | IDIA |
|----------------|-------------|------|
|----------------|-------------|------|

| Clubs                 |                  |                     |                            | Members                     |               |                    |                                  |                              |                             |
|-----------------------|------------------|---------------------|----------------------------|-----------------------------|---------------|--------------------|----------------------------------|------------------------------|-----------------------------|
| RESULTS FOR 2014-2015 |                  |                     |                            | RESULTS FOR 2014-2015       |               |                    |                                  |                              |                             |
| QUARTER               | NEW CLUB<br>GOAL | ACTUAL NEW<br>CLUBS | ACTUAL<br>DROPPED<br>CLUBS | ACTUAL NET<br>GAIN/<br>LOSS | QUARTER       | NEW MEMBER<br>GOAL | ACTUAL TOTAL<br>MEMBERS<br>ADDED | ACTUAL<br>DROPPED<br>MEMBERS | ACTUAL NET<br>GAIN/<br>LOSS |
| JULY/AUG/SEPT         | 2                | 2                   | 0                          | 2                           | JULY/AUG/SEPT | 140                | 110                              | 120                          | -10                         |
| OCT/NOV/DEC           | 2                | 0                   | 0                          | 0                           | OCT/NOV/DEC   | 190                | 0                                | 0                            | 0                           |
| JAN/FEB/MAR           | 2                | 0                   | 0                          | 0                           | JAN/FEB/MAR   | 195                | 0                                | 0                            | 0                           |
| APR/MAY/JUNE          | 2                | 0                   | 0                          | 0                           | APR/MAY/JUNE  | 100                | 0                                | 0                            | 0                           |